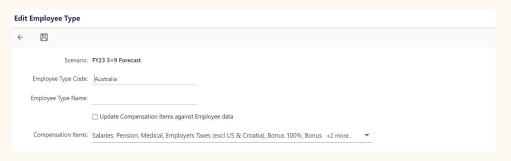

#### Planning and Data Structure

- Engage with stakeholders to understand requirements
- Determine employee types
- Determine compensation items