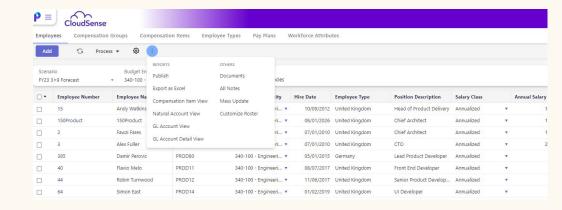

#### Testing and Validating data

- DLR
- Run reports and share data for stakeholder review
- Test how the process works during a budget / forecast cycle

How CloudSense uses WFP day to day