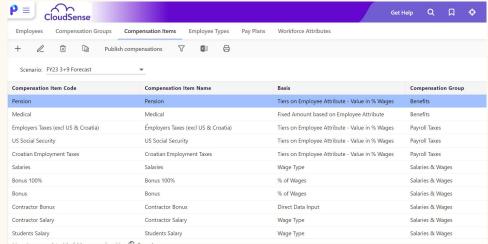

#### Planning and Data Structure

- Engage with stakeholders to understand requirements
- Determine employee types
- Determine compensation items